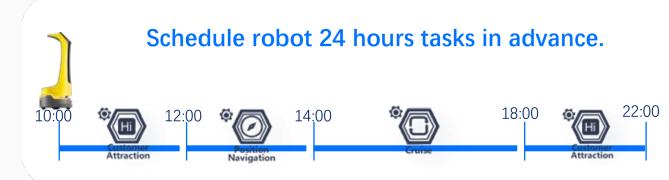

# Cruise : 7\*24 hours time schedule Precise advertising

The robot will automatically switch operating modes & display mobile ads according to demands of different time periods and position in the operation of malls, which extending marketing reach to every corner Play designated advertisements at different points to make the brand more influential .

### Precise advertising based on location

Robot Task Settings on Pudu Merchant platform

### 7\*24 hours non-stop work