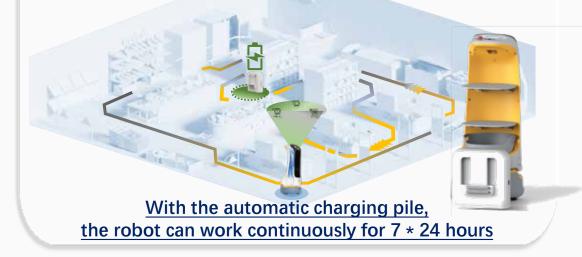

### 7\*24 hours non-stop work

# **Cleaning : Automated crossing-floors cleaning**

An intelligent IoT system makes it easy to connect **elevators**, **turnstiles**, **entrance guards**, **etc.**, enabling automatic elevator and entrance guard access, auto-calling of elevators, crossing-floors cleaning and autonomous return trips.

Solve crossing-floors cleaning issues, combine with charge station and work station, Realize 24H fully unmanned operation, and greatly improve the utilization rate of robots in shopping mall scenes, maximize the efficiency of cleaning