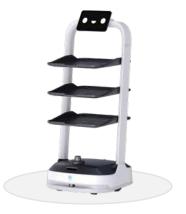

# **Cleaning Robots**

reddot winner 2023

### PUDU CC1

All-Purpose Cleaning Monster: Four-in-One Scrubbing, Sweeping, Mopping, Vacuuming

A machine that integrates sweeping, mopping, vacuuming, and dusting, easily meeting all cleaning needs with just one device