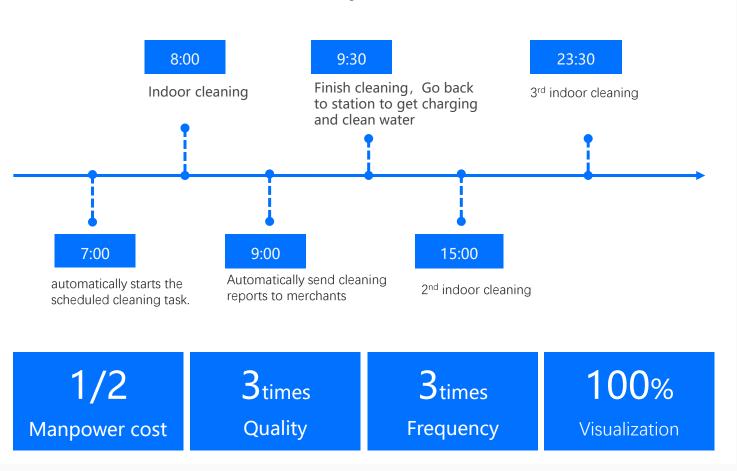

### 7:30-8: 00

After the cleaner adds detergent, CC1 start the clean schedule.

### PUDU Shopping Mall

Floor : 3 floors Flooring material : ceramic tile 24 hours time schedy

645.83

# **Cleaning:** 7\*24 hours task schedule , fully automatic

- Save manpower, time, money
- One machine, multiple cleaning modes, suitable for multiple scenarios.
- 24-hour operation, fully automatic
- Simple, user-friendly, reliable, and stable
- O Check the machine status at any time
- Presentation of cleaning reports

#### one day of CC1