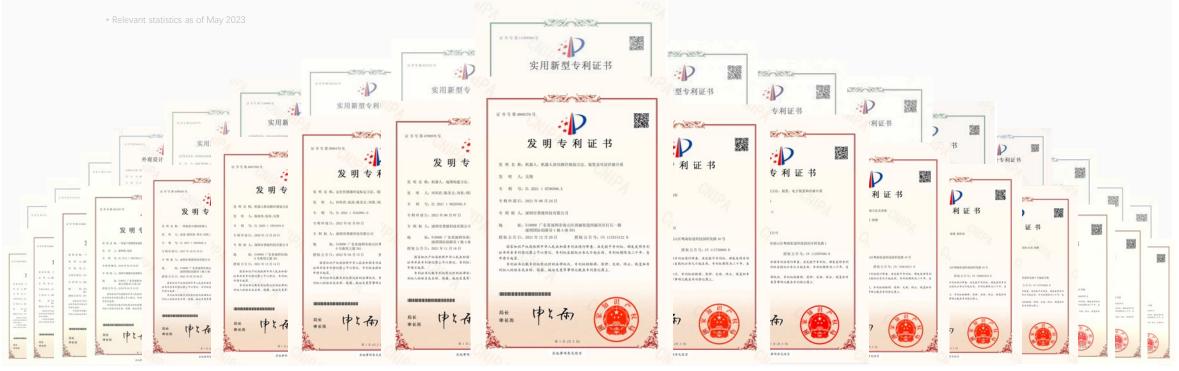

# **Certificate & Patent**

All of existing products have passed the multi-certification that match the targeting markets.

Pudu Robotics has applied for about 1300\* core patents, of which invention patents are over 60%, involving positioning, navigation, motion control, human-computer interaction, robotics arm, servo motor, computer vision, cloud platform and other technical fields.