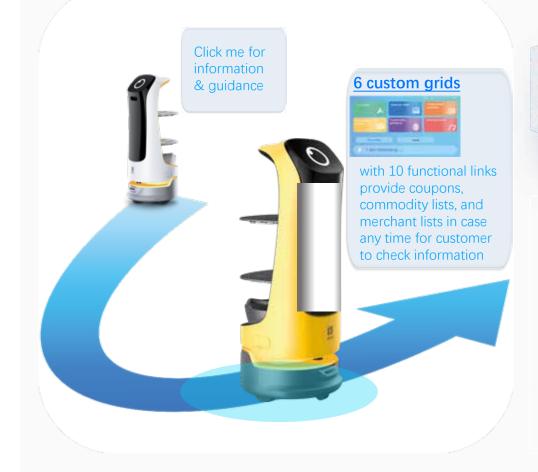

## **Guidance : Guide to purpose store**

Know what you want → Arrive where you want, one-stop precision shopping

# **Quickly & Efficiently**

Solve traditional time issue for customer Improve customers shopping in-store experience

By searching words or clicking pictures, customers can easily get the information ,and may look for the items with the location they need, then KettyBot will guide them to pick up point.