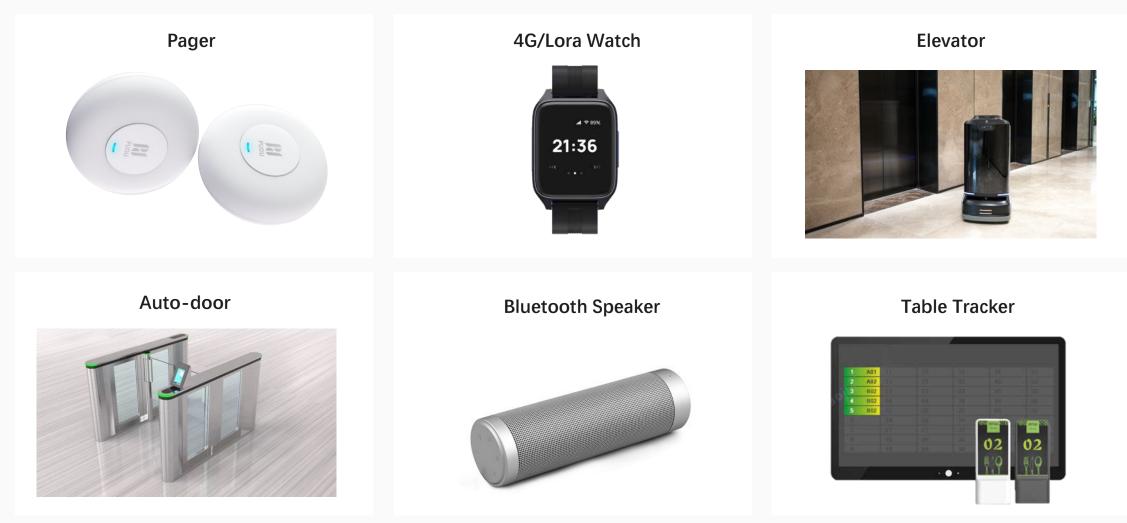

# **Cleaning : Automated crossing-floors cleaning**

An intelligent IoT system makes it easy to connect **elevators**, **turnstiles**, **entrance guards**, **etc.**, enabling automatic elevator and entrance guard access, auto-calling of elevators, crossing-floors cleaning and autonomous return trips.

# **IOT Solutions**