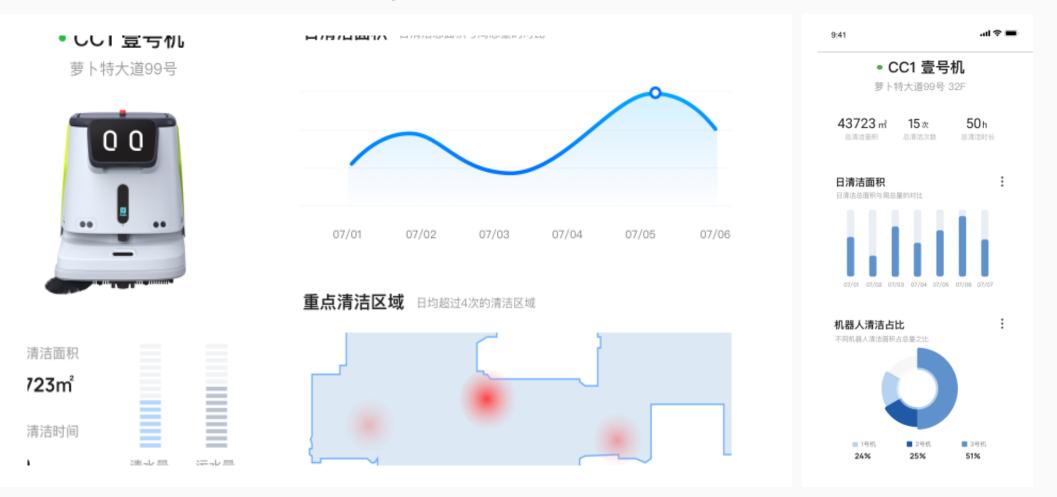

# **Cleaning : Automated crossing-floors cleaning**

**Digital Platform** Real-time synchronization of cleaning data, display of cleaning duration, area, etc., self-generated cleaning reports, and clear cleaning results