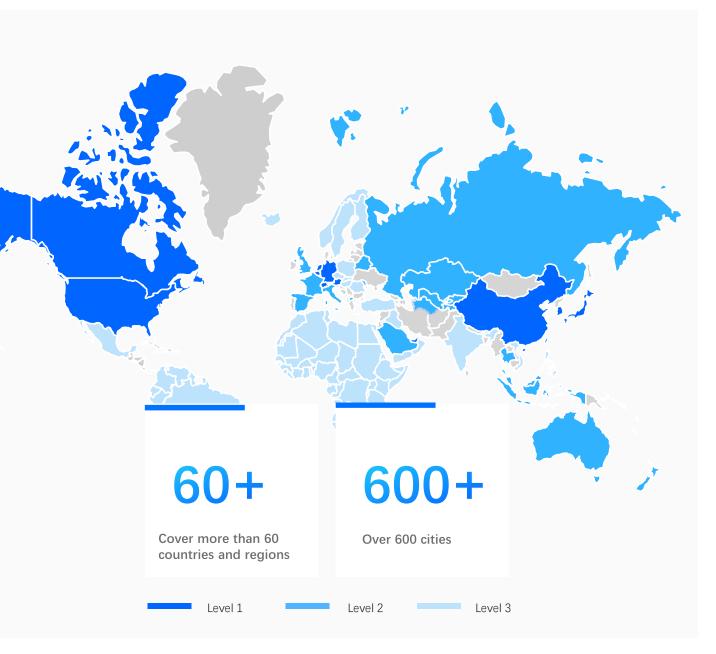

# Globalization

Pudu Robotics has established a business presence in North America, Europe, East Asia, Asia-Pacific, the Middle East and Latin America. The products have been exported to more than 60 countries and regions around the world, covering more than 600\* cities worldwide. Pudu Robotics has established a trustworthy international brand image and become one of the representative enterprises of China's "intelligent" manufacturing abroad.

\* Relevant statistics as of May 2023