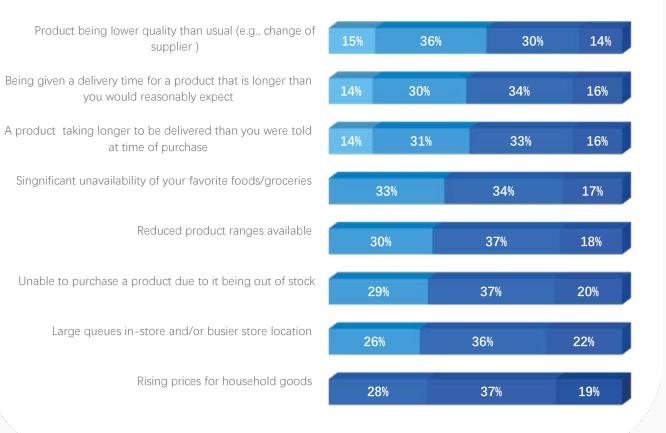

### Issues experienced while shopping in-store

- Time issue makes 37.5% consumers had bad experience
- Not clear about the products in each store made the other 37.5% consumers felt bad.
  - 68% consumers said that **rising prices** are having the greatest impact on their instore shopping experiences.
  - 42% consumers said that products being out of stock are having bad impact on their in-store shopping experiences.
    - 39% consumers said that **the hassle of standing in longer queues** are having the worst impact on their in-store shopping experiences.