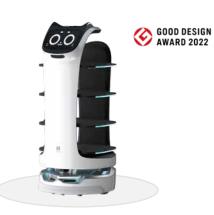

## **Delivery Robots**

BellaBot

### KettyBot

With Ad screen, serving as both a delivery and receptionist

 $\uparrow$ R Hi 18.5" لا Minimum passability AD Reception 쇼 111 Work plan Navigation Voice interaction <u></u> າເຊີາ Delivery Feature settings Self-charging