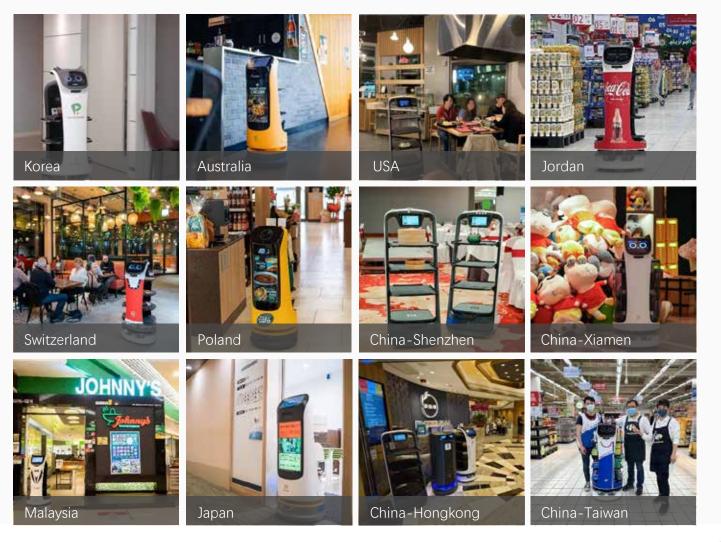

# Globalization

Pudu Robotics has established a business presence in North America, Europe, East Asia, Asia-Pacific, the Middle East and Latin America. The products have been exported to more than 60 countries and regions around the world, covering more than 600\* cities worldwide. Pudu Robotics has established a trustworthy international brand image and become one of the representative enterprises of China's "intelligent" manufacturing abroad.