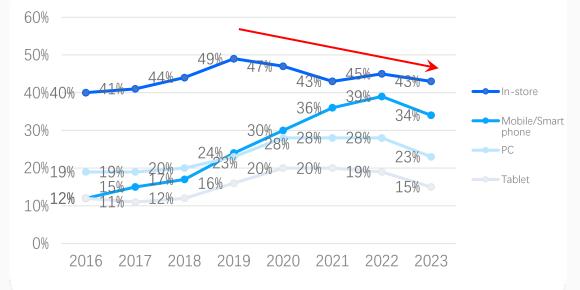

Shopping frequency (daily, weekly, etc.) over the last 12 months across different ways

The amount of consumer to shop in-store have constantly decreased since 2019

Over 70% customer have taken action on non-essential spending