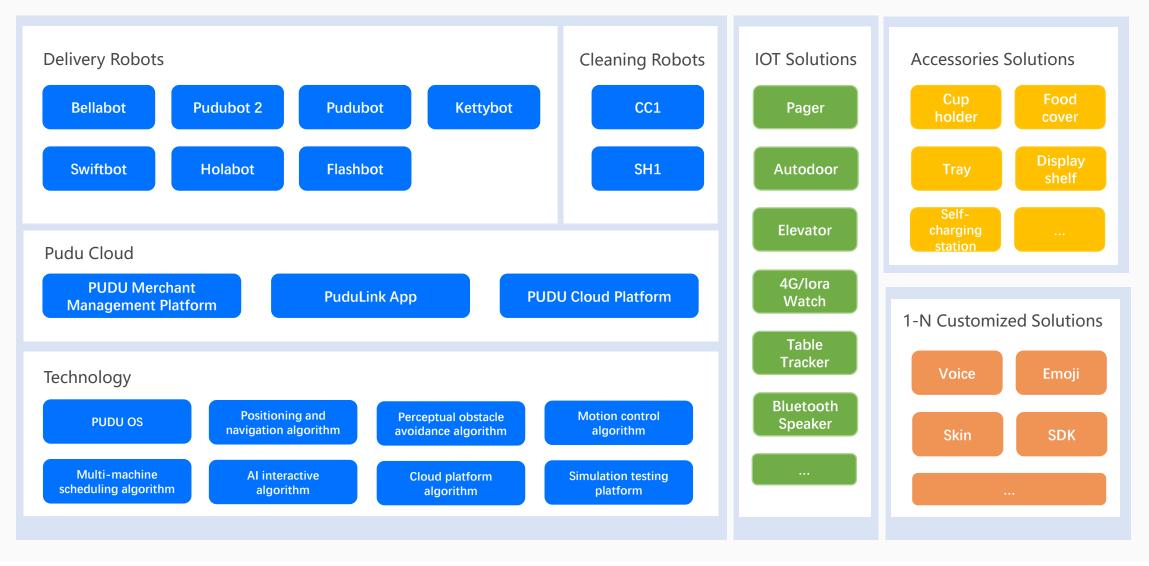

# **PUDU Cloud**

|                                                             | 0<br>87005 00 | Provident Int.<br>B<br>annual Int. | 0<br>entrest - ar- | 10042548 (F)<br>0<br>001548 ( F)                                                                                                                                                                                                                                                                                                                                                                                                                                                                                                                                                                                                                                                                                                                                                                                                                                                                                                                                                                                                                                                                                                                                                                                                                                                                                                                                                                                                                                                                                                                                                                                                                                                                                                                                                                                                                                                                                                                                                                                                                                                                                                                                                                                                                                                                                                                                                                                                                                                                                                                  |
|-------------------------------------------------------------|---------------|------------------------------------|--------------------|---------------------------------------------------------------------------------------------------------------------------------------------------------------------------------------------------------------------------------------------------------------------------------------------------------------------------------------------------------------------------------------------------------------------------------------------------------------------------------------------------------------------------------------------------------------------------------------------------------------------------------------------------------------------------------------------------------------------------------------------------------------------------------------------------------------------------------------------------------------------------------------------------------------------------------------------------------------------------------------------------------------------------------------------------------------------------------------------------------------------------------------------------------------------------------------------------------------------------------------------------------------------------------------------------------------------------------------------------------------------------------------------------------------------------------------------------------------------------------------------------------------------------------------------------------------------------------------------------------------------------------------------------------------------------------------------------------------------------------------------------------------------------------------------------------------------------------------------------------------------------------------------------------------------------------------------------------------------------------------------------------------------------------------------------------------------------------------------------------------------------------------------------------------------------------------------------------------------------------------------------------------------------------------------------------------------------------------------------------------------------------------------------------------------------------------------------------------------------------------------------------------------------------------------------|
| a mar<br>8 Ame<br>8 Ame<br>8 Ame<br>8 Ame<br>8 Ame<br>8 Ame |               | 2                                  |                    | тарадай (лакала)<br>- нас<br>- сасана<br>- сасана |
|                                                             |               | ••                                 |                    |                                                                                                                                                                                                                                                                                                                                                                                                                                                                                                                                                                                                                                                                                                                                                                                                                                                                                                                                                                                                                                                                                                                                                                                                                                                                                                                                                                                                                                                                                                                                                                                                                                                                                                                                                                                                                                                                                                                                                                                                                                                                                                                                                                                                                                                                                                                                                                                                                                                                                                                                                   |

### **PUDU Cloud Platform**

#### For distributors

Management platform for managing business opportunities, clues, sub-distributors, merchant customers, and selling robots.

### **PUDU Merchant Management Platform**

# **IOT Solutions**

# **Accessories Solutions**

# **1-N Customized Solutions**

| android 📥        | API<br>SDK          |                                  |                              |
|------------------|---------------------|----------------------------------|------------------------------|
| PUDU OS          | Robot SDK           | Skin                             | Customized Emoji             |
| Customized Voice | Customized Software | Combined with 3rd party hardware | More options to come<br>soon |