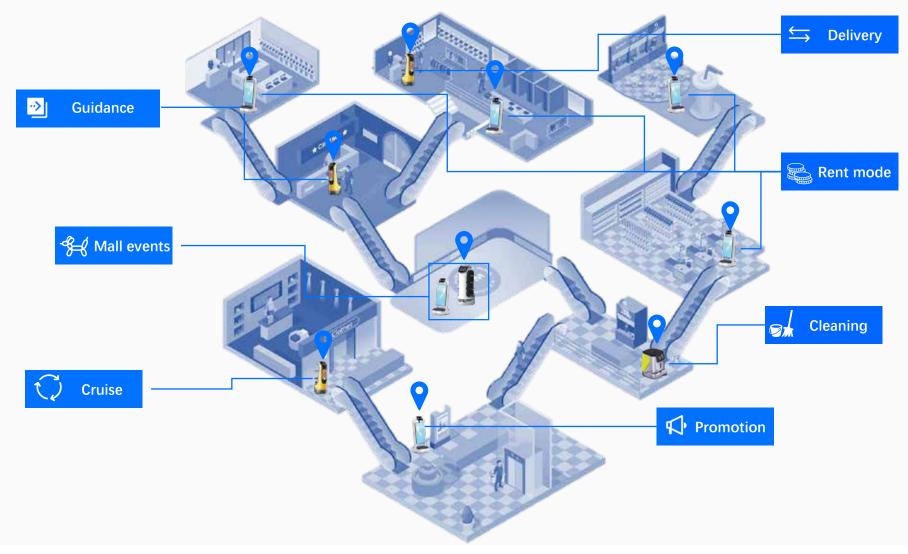

## **Guidance : Guide to purpose store**

Know what you want → Arrive where you want, one-stop precision shopping

# **Quickly & Efficiently**

Solve traditional time issue for customer Improve customers shopping in-store experience

By searching words or clicking pictures, customers can easily get the information ,and may look for the items with the location they need, then KettyBot will guide them to pick up point.

# Cruise : 7\*24 hours time schedule Precise advertising

The robot will automatically switch operating modes & display mobile ads according to demands of different time periods and position in the operation of malls, which extending marketing reach to every corner Play designated advertisements at different points to make the brand more influential .

# **Cleaning : Automated crossing-floors cleaning**

An intelligent IoT system makes it easy to connect **elevators**, **turnstiles**, **entrance guards**, **etc.**, enabling automatic elevator and entrance guard access, auto-calling of elevators, crossing-floors cleaning and autonomous return trips.

Solve crossing-floors cleaning issues, combine with charge station and work station, Realize 24H fully unmanned operation, and greatly improve the utilization rate of robots in shopping mall scenes, maximize the efficiency of cleaning

### **Marketing activities**

Deep participate in all kinds of marketing activities

### Lucky draw mode

When the shopping center holds various activities, BellaBot can provide a lucky draw mode, and customers can deeply participate in the activity through touch interaction with BellaBot, which will increase the attraction and fun of the activity.

# Special scenario : Development a new profits mode

Merchant

### Robots rent mode bring shopping malls more revenue

Recommend average rent

price per month

Average income from shopping malls which rent 10 robots per month