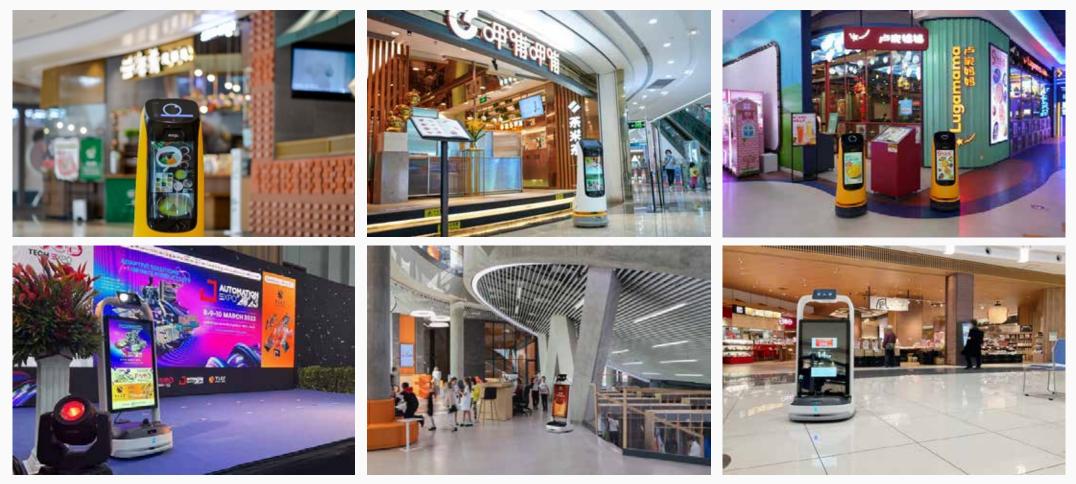

# Successful Cases – Sunway Velocity Mall

# SUNWAY® VELOCITY MALL

Location: Lingkaran SV, Sunway Velocity, 55100 Kuala Lumpur, Malaysia Industry: Tourism & Hospitality Precincts: Market Place 、Food Street Food 、 Commune Business hours: 10:00-22:00.

Floors :<br/>7 levelsCeiling height :<br/>13.4-17 ft( 4.2-5.2 m )Size : 1,400,000 sq ft<br/>( 130,065 sqm)Settled stores :<br/>Over 500 stores

URL: https://www.facebook.com/SunwayVelocityMall/videos/723174179226011

# Successful Cases - Sunway Velocity Mall

In the past 5 months , KettyBot has helped the mall's staff solve more than 4,000 guidance problems, enhancing the shopping experience for customers ,

\* Relevant statistics as a forecast