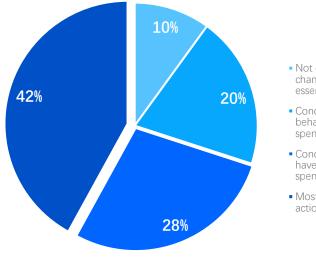

Source: PwC's February 2023 Global Consumer Insights Pulse Survey

Global personal economic situation concern about non-essential spending levels

- Not concerned and haven't changed behaviour on nonessential spending
- Concerned but haven't changed behaviour on non-essential spending
- Concerned to some extent and have taken action on non-essential spending
- Most concerned and have taken action on non-essential spending