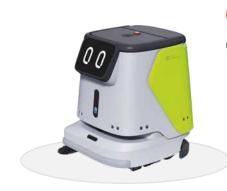

### PUDU CC1

All-Purpose Cleaning Monster: Four-in-One Scrubbing, Sweeping, Mopping, Vacuuming

A machine that integrates sweeping, mopping, vacuuming, and dusting, easily meeting all cleaning needs with just one device