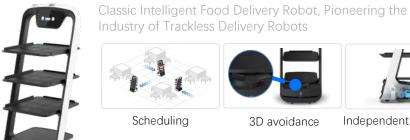

### HolaBot

First Delivery Robot with Remote Call Notification Function for

Dish-recycle

medical waste recycle

Scheduling

PuduBot

**Optimal Path** Planning

3D avoidance