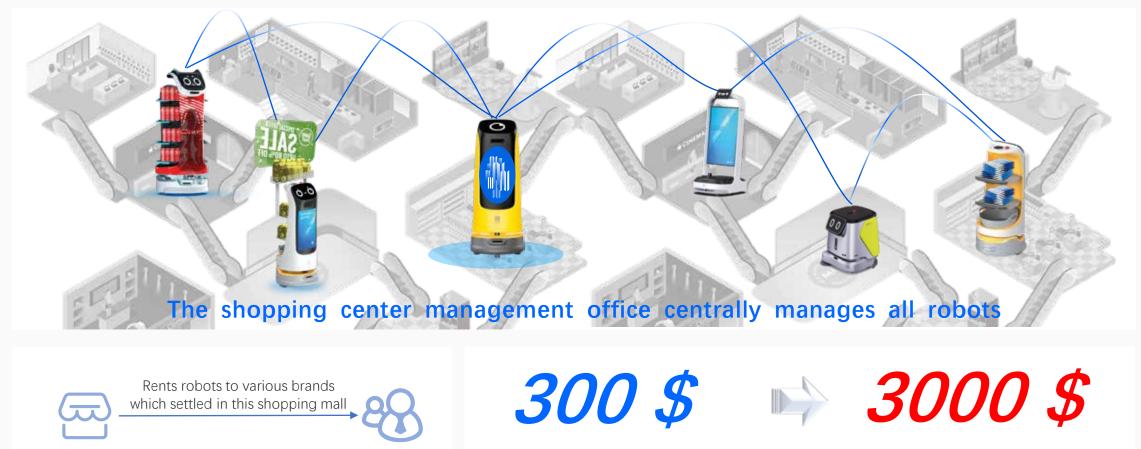

# Special scenario : Development a new profits mode

Merchant

### Robots rent mode bring shopping malls more revenue

Recommend average rent

price per month

Average income from shopping malls which rent 10 robots per month

### www.eclinepos.com

Shopping mall