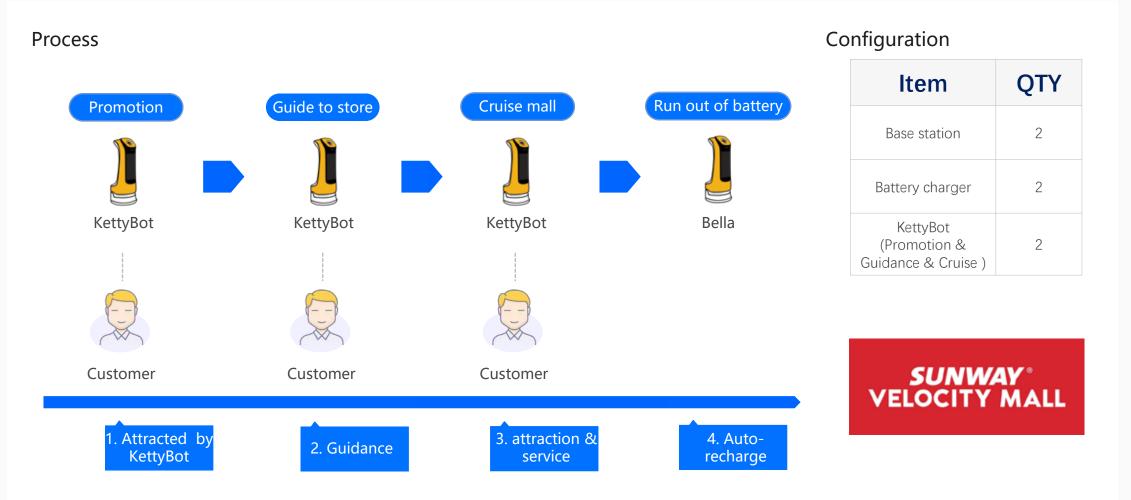

# Successful Cases – Sunway Velocity Mall

# SUNWAY® VELOCITY MALL

Location: Lingkaran SV, Sunway Velocity, 55100 Kuala Lumpur, Malaysia Industry: Tourism & Hospitality Precincts: Market Place 、Food Street Food 、 Commune Business hours: 10:00-22:00.

Floors :<br/>7 levelsCeiling height :<br/>13.4-17 ft( 4.2-5.2 m )Size : 1,400,000 sq ft<br/>( 130,065 sqm)Settled stores :<br/>Over 500 stores

URL: https://www.facebook.com/SunwayVelocityMall/videos/723174179226011

# Successful Cases - Sunway Velocity Mall

In the past 5 months , KettyBot has helped the mall's staff solve more than 4,000 guidance problems, enhancing the shopping experience for customers ,

\* Relevant statistics as a forecast

### More helpful

- ✓ Daily average operating distance 2.5 km
  per robot
- ✓ Guidance high up 800 + times per month

### Precision

- ✓ Broadcast ads precisely according to the current position .
- Ketty show the way where consumer want,
  which reduce 30% time wasting

#### Easy

- ✓ Easy deployment
- ✓ No need to change to the original working procedure

### Technology

- ✓ Funny experience created by participating in the use of an intelligent robot
- $\checkmark~$  Experience the convenience and efficiency

ELOCI