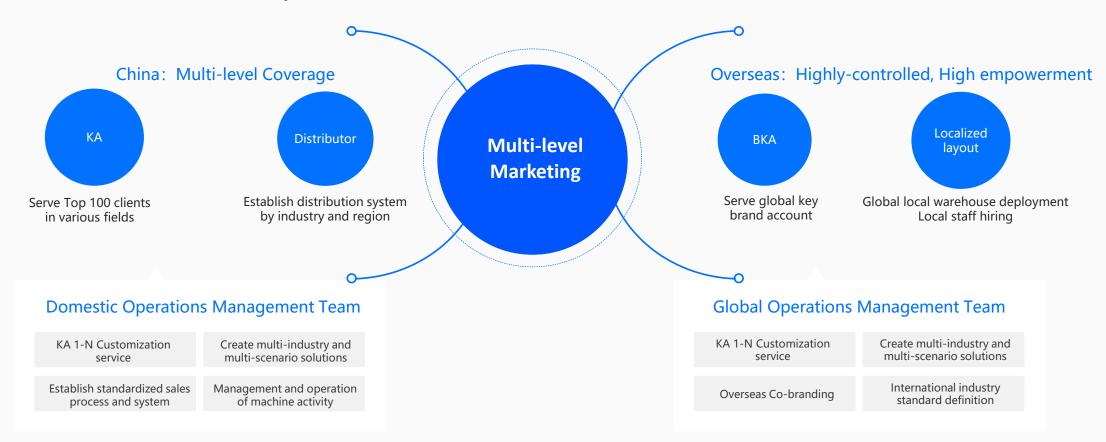

### Global Multi-level Sales System

# **Operation Advantage**

Offline Service:

- 1 Year Free Warranty
- 7 × 24 Hours Service
- Local Service & Support

| PUDU CARE                                  |                |              |                                                                |        |                                            |  |
|--------------------------------------------|----------------|--------------|----------------------------------------------------------------|--------|--------------------------------------------|--|
| Timely                                     |                | Professional |                                                                |        | Satisfying                                 |  |
| Global service network<br>in 30+ countries | and local supr |              | Remote and onsite<br>free tech trainin<br>certification for PU | ig and | Warranty guarantee and value-added service |  |