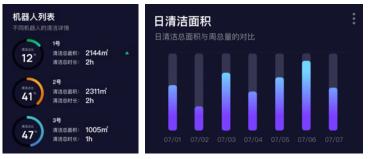

# **Cleaning : Automated crossing-floors cleaning**

**Digital Platform** Real-time synchronization of cleaning data, display of cleaning duration, area, etc., self-generated cleaning reports, and clear cleaning results