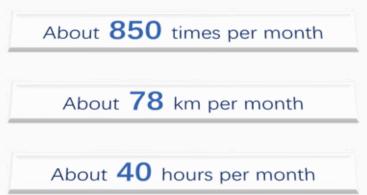

### More helpful

- ✓ Daily average operating distance 2.5 km
  per robot
- ✓ Guidance high up 800 + times per month

### Precision

- ✓ Broadcast ads precisely according to the current position .
- Ketty show the way where consumer want,
  which reduce 30% time wasting