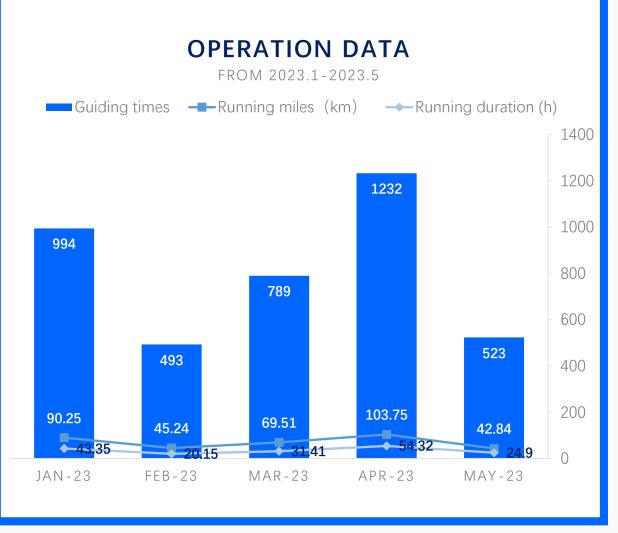

# Successful Cases - Sunway Velocity Mall

In the past 5 months , KettyBot has helped the mall's staff solve more than 4,000 guidance problems, enhancing the shopping experience for customers ,

\* Relevant statistics as a forecast

### More helpful

- ✓ Daily average operating distance 2.5 km
  per robot
- ✓ Guidance high up 800 + times per month